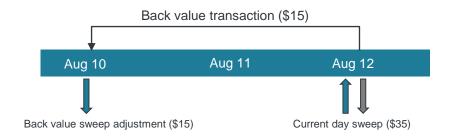

## **Post Migrations**

The sweep on August 12 is US\$ 50. There's also a transaction for US\$ 15 posted on August 12 with value date August 10.

| Posted Date | Effective Date | Transaction Code | Amount | Description                 |
|-------------|----------------|------------------|--------|-----------------------------|
| 8/12/2023   | 8/10/2023      | 275              | 15     | Back value sweep adjustment |
| 8/12/2023   | 8/12/2023      | 275              | 35     | Cash Concentration          |