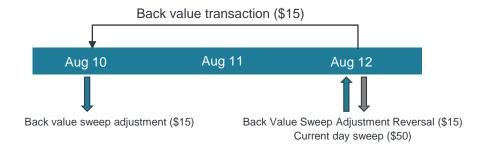

## **Before Migrations**

The sweep on August 12 is US\$ 50. There's also a transaction for US\$ 15 posted on August 12 with value date August 10.

| Posted Date | Effective Date | Transaction Code | Amount | Description                          |
|-------------|----------------|------------------|--------|--------------------------------------|
| 8/12/2023   | 8/10/2023      | 372              | 15     | Back value sweep adjustment          |
| 8/12/2023   | 8/12/2023      | 672              | 15     | Back Value Sweep adjustment Reversal |
| 8/12/2023   | 8/12/2023      | 275              | 35     | Cash Concentration                   |